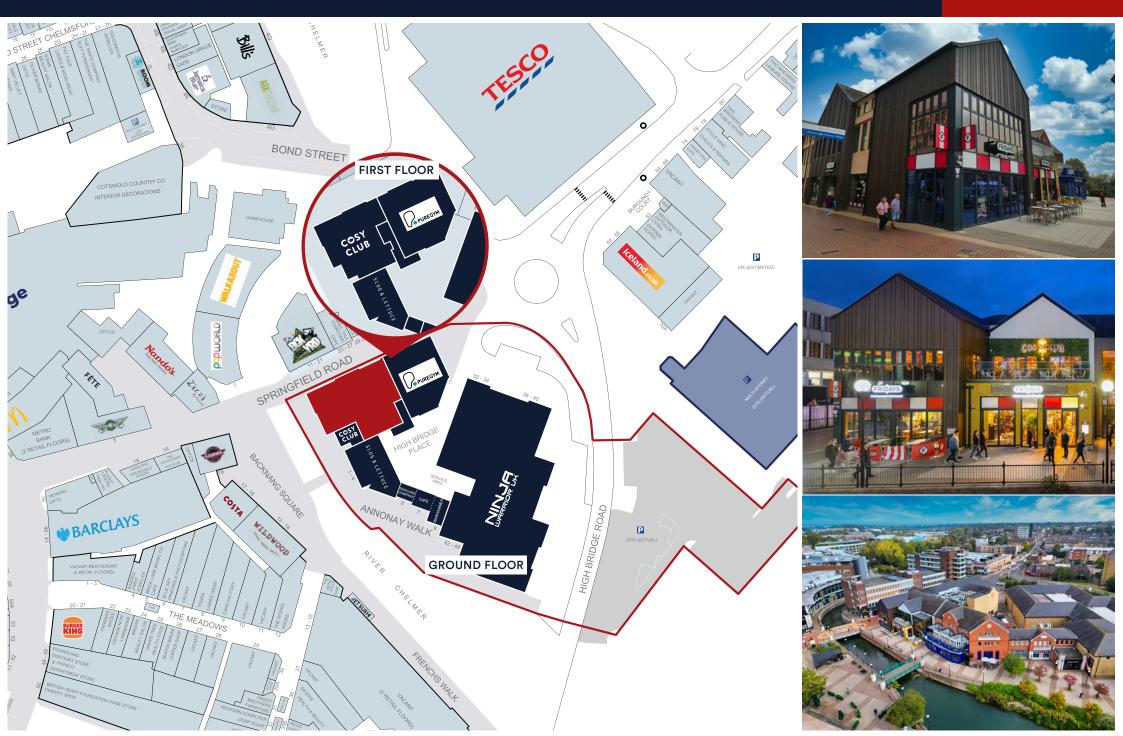

#### **DESCRIPTION**

The unit offers an attractive retailing and leisure destination overlooking the River Chelmer and the restaurants and cafés of Backnang Square. The Meadows Retail Park forms part of the city centre retail and leisure provision and is situated adjacent to The Meadows Shopping Centre.

Occupiers in the vicinity include Cosy Club, Snug & Lettuce, Ninja Warrior, Pure Gym, Nando's, Zizi, Wingstop and Walkabout.

#### LOCATION

The Meadows Retail Park forms part of the prime leisure and F&B offering in Chelmsford city centre, providing 62,000 sq.ft. of accommodation together with 273 car parking spaces.

MISREPRESENTATION ACT. 1967 London & Cambridge Properties Limited (Company Number 02895002) the registered office of which is at LCP House, Pensnett Estate, Kingswinford, West Midlands DY6 7NA its subsidiaries (as defined in section 1156 of the Companies Act 2006) associated companies and employees ("We") give notice that Whilst these particulars are believed to be correct to guarantee or warranty is given, or implied therein, nor do they form any part of a contract. [We do not best to ensure all information in in this brochure in this brochure as statements of not instituted in the particulars in this prochain in the particulars in this prochain in the particulars in this prochain in the particulars in this brochure as statements of not liability for the information is accurate and up to date or complete. We accept no liability for any loss or damage caused by inaccurate information. [This brochure gives a large amount of [statistical] information and there will inevitably be errors in it]. Intending purchasers or tenants should not rely on the particulars in this brochure as statements of no liability for the information is accurate and up to date or complete. We accept no liability for any lors or any direct or indirect or consequential loss, loss of profit, revenue or goodwill arising from you use of the information contained herein. All terms implied by law are excluded to the fullest extent permitted by law. No person in our employment has any authority to make or give any representation or warranty whatsoever in relation to the property. SUBJECT TO CONTRACT. We recommend that legal advice is taken on all documentation before entering into a contract. You should be aware that the Code of Practice on Commercial Leases in England and Wales strongly recommends you seek professional advice from a qualified surveyor, solicitor or licensed conveyancer before agreeing or signing a business tenancy agreement. The Code is available through profession all structures and trade associations or through the website hth