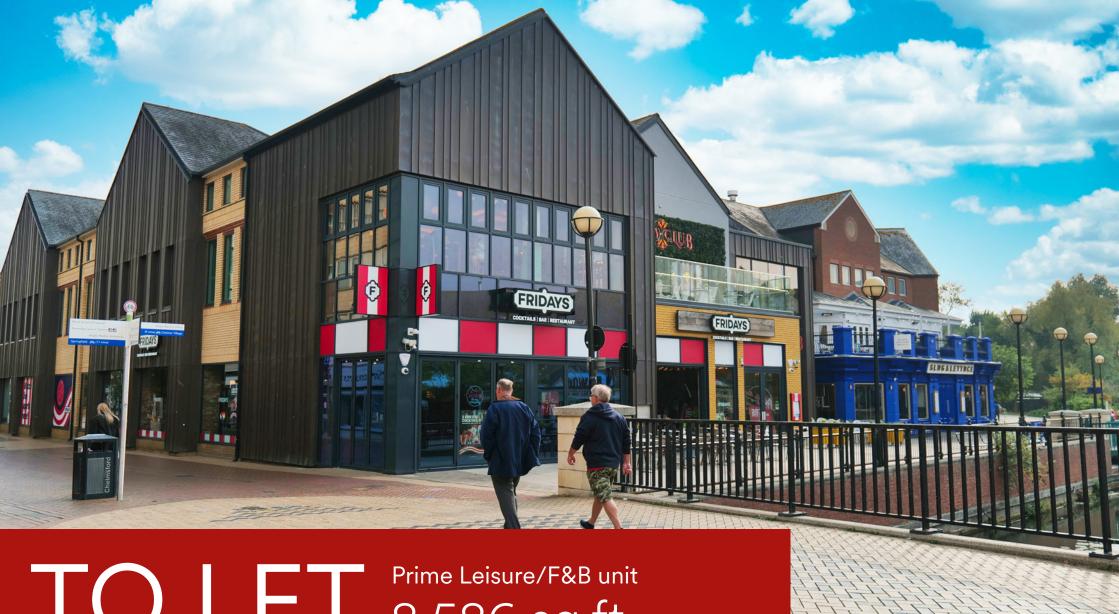

Prime Leisure/F&B unit 8,586 sq.ft (797.67 sq.m)

Unit 1A-B The Meadows Retail Park, Chelmsford, Essex CM2 6JX

On-Site car parking available
Attractive retailing and leisure unit overlooking the River Chelmer

# TO LET

#### **DESCRIPTION**

The unit offers an attractive retailing and leisure destination overlooking the River Chelmer and the restaurants and cafés of Backnang Square. The Meadows Retail Park forms part of the city centre retail and leisure provision and is situated adjacent to The Meadows Shopping Centre.